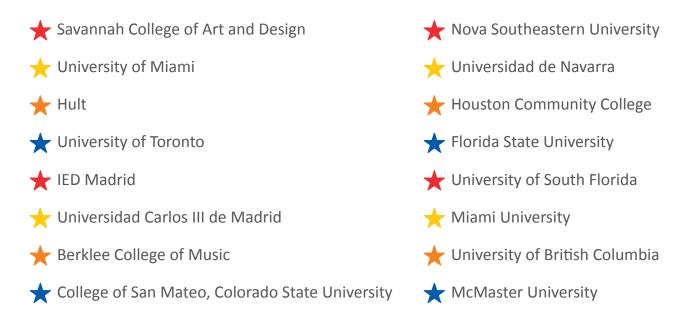

## International universities where the students have been offered places:

## International universities where the students enrolled

- Embry Riddle Aernonautical University
- College of San Mateo
- Nova University

- Houston Community College
- FSU: Florida State University
- University of British Columbia