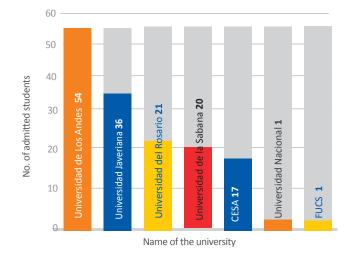

## Admission results for the Class of 2020







## University degree offered











## International universities where the students have been offered places:



## International universities where the students enrolled

- Embry Riddle Aernonautical University
- College of San Mateo
- Nova University

- Houston Community College
- FSU: Florida State University
- University of British Columbia







| University of Miami, USA. USD 15000 | <b>SCAD, USA.</b><br>USD 9000             | <b>HULT, USA.</b><br>USD 25000 |
|-------------------------------------|-------------------------------------------|--------------------------------|
| ★ NOVA, USA.<br>USD 10000           | Universidad Javeriana, Colombia. USD 5337 |                                |
| TOTAL<br>USD 64337                  |                                           |                                |
| * Per