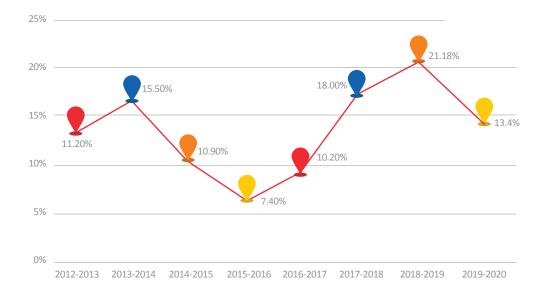

## Admission results for the Class of 2020







## University degree offered











## International universities where the students have been offered places:



## International universities where the students enrolled

- Embry Riddle Aernonautical University
- College of San Mateo
- Nova University

- Houston Community College
- FSU: Florida State University
- University of British Columbia







| University of Miami, USA. USD 15000 | <b>SCAD, USA.</b><br>USD 9000             | <b>HULT, USA.</b><br>USD 25000 |
|-------------------------------------|-------------------------------------------|--------------------------------|
| ★ NOVA, USA.<br>USD 10000           | Universidad Javeriana, Colombia. USD 5337 |                                |
| TOTAL<br>USD 64337                  |                                           |                                |
| * Per year                          |                                           |                                |

















Natalia Becerra R. - Psychologist – University Guidance Counsellor E-mail: uguidance@englishschool.edu.co