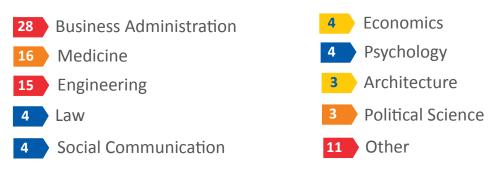

## Admission results for the Class of 2020







## University degree offered











## International universities where the students have been offered places:



## International universities where the students enrolled

- Embry Riddle Aernonautical University
- College of San Mateo
- Nova University

- Houston Community College
- FSU: Florida State University
- University of British Columbia







| University of Miami, USA. USD 15000 | <b>SCAD, USA.</b><br>USD 9000             | <b>HULT, USA.</b><br>USD 25000 |
|-------------------------------------|-------------------------------------------|--------------------------------|
| ★ NOVA, USA.<br>USD 10000           | Universidad Javeriana, Colombia. USD 5337 |                                |
| TOTAL<br>USD 64337                  |                                           |                                |
| *