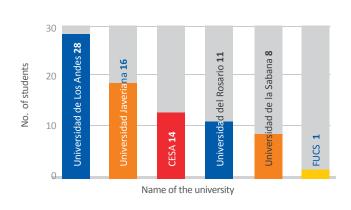

## Admission results for the Class of 2020







## University degree offered











## International universities where the students have been offered places:



## International universities where the students enrolled

- Embry Riddle Aernonautical University
- College of San Mateo
- Nova University

- Houston Community College
- FSU: Florida State University
- University of British Columbia







| University of Miami, USA. USD 15000 | <b>SCAD, USA.</b><br>USD 9000             | <b>HULT, USA.</b><br>USD 25000 |
|-------------------------------------|-------------------------------------------|--------------------------------|
| ★ NOVA, USA.<br>USD 10000           | Universidad Javeriana, Colombia. USD 5337 |                                |
| TOTAL<br>USD 64337                  |                                           |                                |
| * Per yea