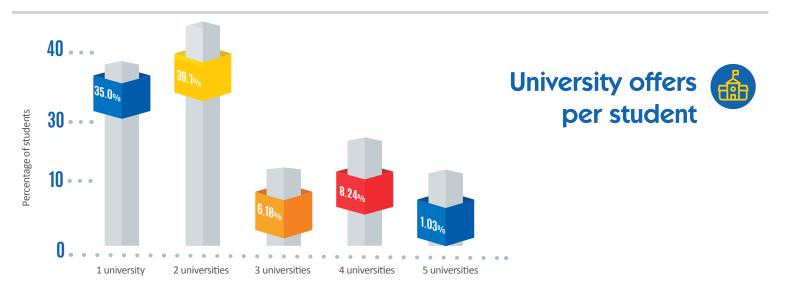

## Admission results for the Class of 2020







## University degree offered











## International universities where the students have been offered places:



## International universities where the students enrolled

- Embry Riddle Aernonautical University
- College of San Mateo
- Nova University

- Houston Community College
- FSU: Florida State University
- University of British Columbia







| University of Miami, USA. USD 15000 | <b>SCAD, USA.</b><br>USD 9000             | <b>HULT, USA.</b><br>USD 25000 |
|-------------------------------------|-------------------------------------------|--------------------------------|
| ★ NOVA, USA.<br>USD 10000           | Universidad Javeriana, Colombia. USD 5337 |                                |
| TOTAL<br>USD 64337                  |                                           |