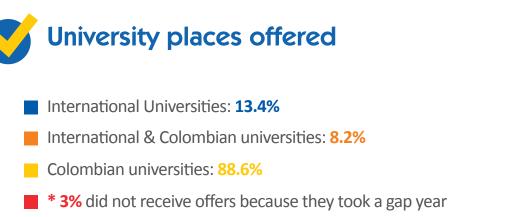

## Admission results for the Class of 2020







## University degree offered











## International universities where the students have been offered places:



## International universities where the students enrolled

- Embry Riddle Aernonautical University
- College of San Mateo
- Nova University

- Houston Community College
- FSU: Florida State University
- University of British Columbia







| University of Miami, USA. USD 15000 | <b>SCAD, USA.</b><br>USD 9000             | <b>HULT, USA.</b><br>USD 25000 |
|-------------------------------------|-------------------------------------------|--------------------------------|
| ★ NOVA, USA.<br>USD 10000           | Universidad Javeriana, Colombia. USD 5337 |                                |
| TOTAL<br>USD 64337                  |                                           |