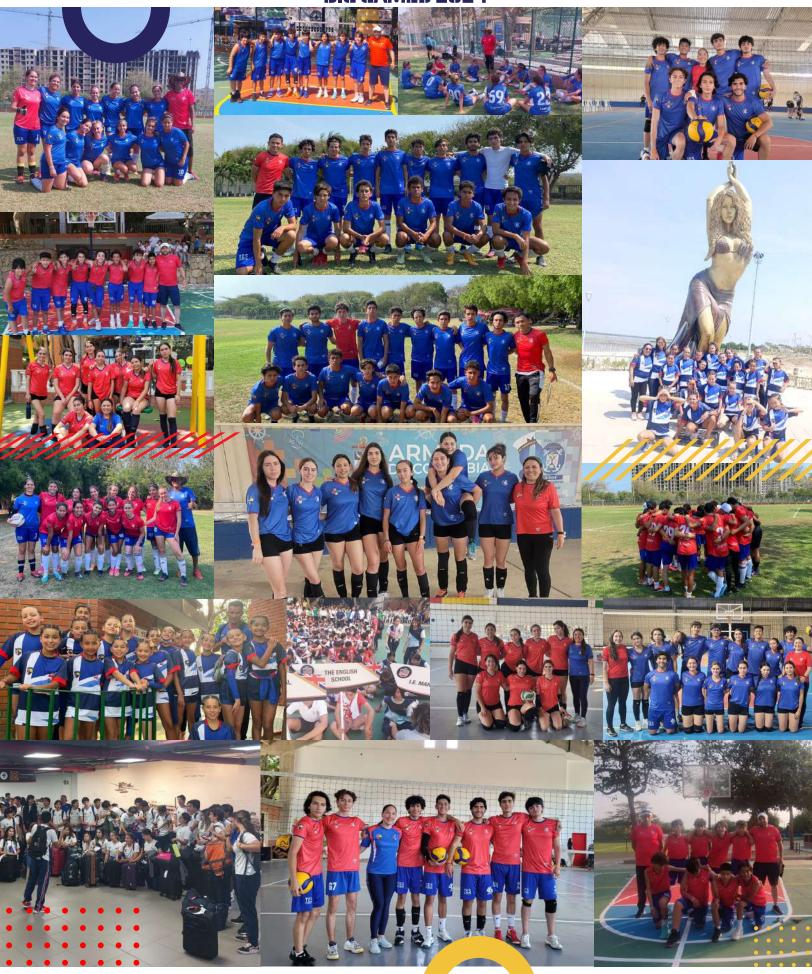

# **BIG GAMES BARRANQUILLA 2024**

From Wednesday, 13 to Saturday, 16 March, this important sporting event organised by the British International School took place with the participation of 24 schools from 8 cities, 3 countries and 1500 athletes.

The Big Games event is a space for the promotion and development of sporting practice, civic culture, training in values and cultural integration.

We congratulate our athletes for their great performance and results!