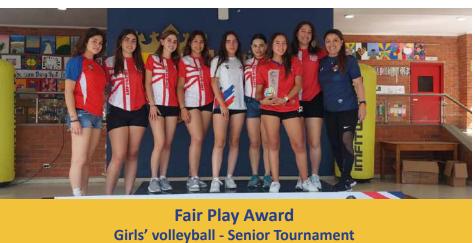

# SPORTS NEWS



18 - 22 March 2024

# **BIG GAMES BARRANQUILLA 2024**

From Wednesday, 13 to Saturday, 16 March, this important sporting event organised by the British International School took place with the participation of 24 schools from 8 cities, 3 countries and 1500 athletes.

The Big Games event is a space for the promotion and development of sporting practice, civic culture, training in values and cultural integration.

We congratulate our athletes for their great performance and results!















Champions
Gymnastics Team Tournament - Level 2



# **BIG GAMES 2024**



#### UNCOLI TABLE TENNIS TOURNAMENT







Samuel María and Daniel Molina. Grade 9 **Category Boys' doubles - Senior** 







### **UNCOLIATHLETICS TOURNAMENT**



Ricardo Alarcón. Grade 10-2. **Long jump -Senior** 

#### **UNCOLIBOYS' FOOTBALL FESTIVAL**



#### FRIENDLY FOOTBALL MATCH



# SPORTING RESULTS OF THE WEEK

|                                  | MATCH                                                           |                       | SPORT