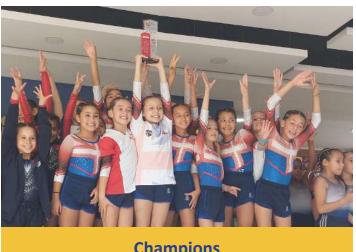

# SPORTS NEWS



18 - 22 March 2024

# **BIG GAMES BARRANQUILLA 2024**

From Wednesday, 13 to Saturday, 16 March, this important sporting event organised by the British International School took place with the participation of 24 schools from 8 cities, 3 countries and 1500 athletes.

The Big Games event is a space for the promotion and development of sporting practice, civic culture, training in values and cultural integration.

We congratulate our athletes for their great performance and results!















Champions
Gymnastics Team Tournament - Level 2



# **BIG GAMES 2024**



#### UNCOLI TABLE TENNIS TOURNAMENT







Samuel María and Daniel Molina. Grade 9 **Category Boys' doubles - Senior** 







### **UNCOLIATHLETICS TOURNAMENT**



Ricardo Alarcón. Grade 10-2. **Long jump -Senior** 

#### **UNCOLIBOYS' FOOTBALL FESTIVAL**



#### FRIENDLY FOOTBALL MATCH



# SPORTING RESULTS OF THE WEEK

|                                  | MATCH                                                           |                       | SPORT