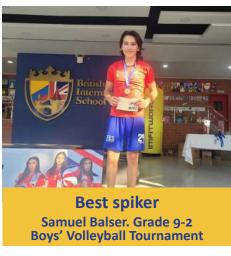

# SPORTS NEWS



18 - 22 March 2024

# **BIG GAMES BARRANQUILLA 2024**

From Wednesday, 13 to Saturday, 16 March, this important sporting event organised by the British International School took place with the participation of 24 schools from 8 cities, 3 countries and 1500 athletes.

The Big Games event is a space for the promotion and development of sporting practice, civic culture, training in values and cultural integration.

We congratulate our athletes for their great performance and results!















Champions
Gymnastics Team Tournament - Level 2



# **BIG GAMES 2024**



#### UNCOLI TABLE TENNIS TOURNAMENT







Samuel María and Daniel Molina. Grade 9 **Category Boys' doubles - Senior** 







### **UNCOLIATHLETICS TOURNAMENT**



Ricardo Alarcón. Grade 10-2. **Long jump -Senior** 

#### **UNCOLIBOYS' FOOTBALL FESTIVAL**



#### FRIENDLY FOOTBALL MATCH



# SPORTING RESULTS OF THE WEEK

|                                  | MATCH                                                           |                       | SPORT