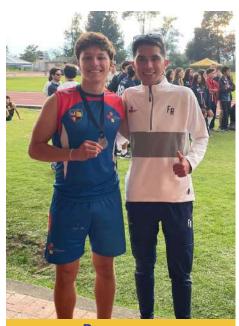

### **UNCOLIATHLETICS TOURNAMENT**

Ricardo Alarcón. Grade 10-2. **Long jump -Senior** 