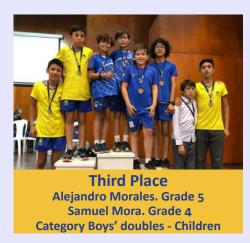

#### UNCOLI TABLE TENNIS TOURNAMENT

Samuel María and Daniel Molina. Grade 9 **Category Boys' doubles - Senior** 