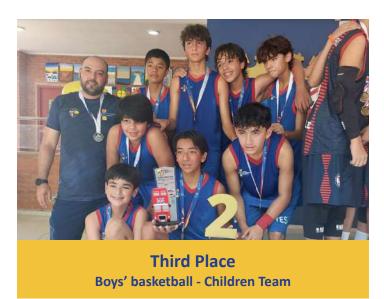

# SPORTS NEWS



18 - 22 March 2024

# **BIG GAMES BARRANQUILLA 2024**

From Wednesday, 13 to Saturday, 16 March, this important sporting event organised by the British International School took place with the participation of 24 schools from 8 cities, 3 countries and 1500 athletes.

The Big Games event is a space for the promotion and development of sporting practice, civic culture, training in values and cultural integration.

We congratulate our athletes for their great performance and results!















Champions
Gymnastics Team Tournament - Level 2



# **BIG GAMES 2024**



#### UNCOLI TABLE TENNIS TOURNAMENT







Samuel María and Daniel Molina. Grade 9 **Category Boys' doubles - Senior** 







### **UNCOLIATHLETICS TOURNAMENT**



Ricardo Alarcón. Grade 10-2. **Long jump -Senior** 

#### **UNCOLIBOYS' FOOTBALL FESTIVAL**



#### FRIENDLY FOOTBALL MATCH



# SPORTING RESULTS OF THE WEEK

|                                  | MATCH                                                           |                       | SPORT