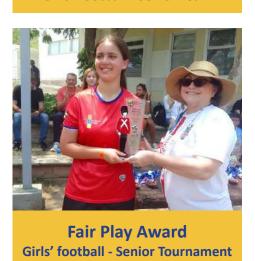

# SPORTS NEWS



18 - 22 March 2024

# **BIG GAMES BARRANQUILLA 2024**

From Wednesday, 13 to Saturday, 16 March, this important sporting event organised by the British International School took place with the participation of 24 schools from 8 cities, 3 countries and 1500 athletes.

The Big Games event is a space for the promotion and development of sporting practice, civic culture, training in values and cultural integration.

We congratulate our athletes for their great performance and results!















Champions
Gymnastics Team Tournament - Level 2



# **BIG GAMES 2024**



#### UNCOLI TABLE TENNIS TOURNAMENT







Samuel María and Daniel Molina. Grade 9 **Category Boys' doubles - Senior** 







### **UNCOLIATHLETICS TOURNAMENT**



Ricardo Alarcón. Grade 10-2. **Long jump -Senior** 

#### **UNCOLIBOYS' FOOTBALL FESTIVAL**



#### FRIENDLY FOOTBALL MATCH



# SPORTING RESULTS OF THE WEEK

|                                  | MATCH                                                           |                       | SPORT