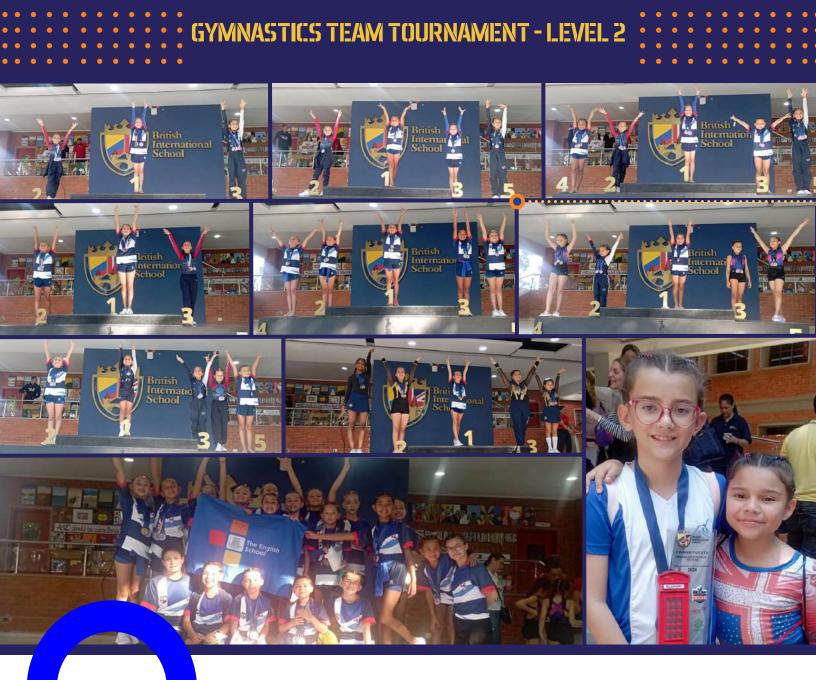

# SPORTS NEWS



18 - 22 March 2024

# **BIG GAMES BARRANQUILLA 2024**

From Wednesday, 13 to Saturday, 16 March, this important sporting event organised by the British International School took place with the participation of 24 schools from 8 cities, 3 countries and 1500 athletes.

The Big Games event is a space for the promotion and development of sporting practice, civic culture, training in values and cultural integration.

We congratulate our athletes for their great performance and results!















Champions
Gymnastics Team Tournament - Level 2



# **BIG GAMES 2024**



#### UNCOLI TABLE TENNIS TOURNAMENT







Samuel María and Daniel Molina. Grade 9 **Category Boys' doubles - Senior** 







### **UNCOLIATHLETICS TOURNAMENT**



Ricardo Alarcón. Grade 10-2. **Long jump -Senior** 

#### **UNCOLIBOYS' FOOTBALL FESTIVAL**



#### FRIENDLY FOOTBALL MATCH



# SPORTING RESULTS OF THE WEEK

|                                  | MATCH                                                           |                       | SPORT