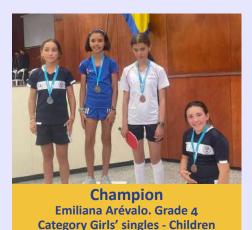

#### UNCOLI TABLE TENNIS TOURNAMENT

Samuel María and Daniel Molina. Grade 9 **Category Boys' doubles - Senior** 