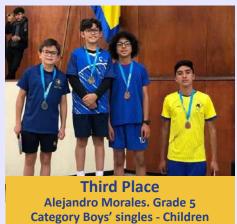

#### UNCOLI TABLE TENNIS TOURNAMENT

Samuel María and Daniel Molina. Grade 9 **Category Boys' doubles - Senior** 