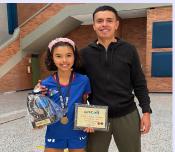

## RHYTHMIC GYMNASTICS

We congratulate our student Luciana Jaramillo of Grade 3-2 for her outstanding participation in the National Age Group, Junior and Senior Individual and Group Rhythmic Gymnastics Championships, held from 7 - 12 May in Paipa, Boyacá.

### The following were their results:

### **Individual Category AC3 Beginners**

AA (All-around): Bronze Medal

**AC3 Duo** 

Hoops: Silver Medal

**AC3 Group** 

5 Hoops: Gold medal

**AC3 Group** 

5 girls Free Hands: Gold medal