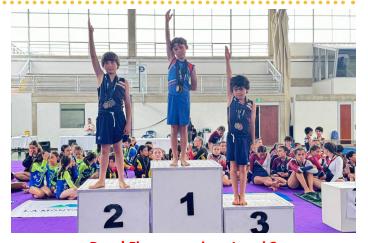

Floor exercise Level 2
Bronze Medal by teams

Boys' Pommel horse - Level 2

Champion

Josué Rodríguez. Grade 3-4

**Boys' Parallel bars - Level 2** 

**Bronze Medal** 

Josué Rodríguez. Grade 3-4

Boys' Vault - Level 2
Bronze Medal

Josué Rodríguez. Grade 3-4

Boys' Floor exercise - Level 2

Champion

Josué Rodríguez. Grade 3-4

Boys' General Individual - Level 2 Champion Josué Rodríguez. Grade 3-4

Vault Elite Category Level 3

Bronze Medal