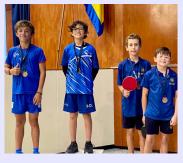

## **UNCOLI TABLE TENNIS TOURNAMENT 2024**

Colegio San Bartolomé La Merced was the venue for the last event of this UNCOLI 2023-2024 Tournament.

Congratulations to our athletes for their excellent results during this event!

Girls' - Children Champion Emiliana Arévalo. Grade 4-4

Girls' General Individual
Champion
Emiliana Arévalo. Grade 4-4

Boys' - Children Runner-up Camilo Ayala. Grade 6-4

Boys' Doubles - Children Champions Alejandro Morales. Grade 5-2 Camilo Ayala. Grade 6-4

Boys' Doubles General Champions Alejandro Morales. Grade 5-2 Camilo Ayala. Grade 6-4

Girls' General - Children
Third place
The English School

Boys' General - Children
Third place
The English School

UNCOLI Teachers' Table
Tennis Tournament
Runner-up
Brayan Jaime