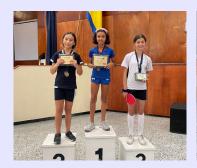

## **UNCOLI TABLE TENNIS TOURNAMENT 2024**

Colegio San Bartolomé La Merced was the venue for the last event of this UNCOLI 2023-2024 Tournament.

Congratulations to our athletes for their excellent results during this event!

Girls' - Children Champion Emiliana Arévalo. Grade 4-4

Girls' General Individual
Champion
Emiliana Arévalo. Grade 4-4

Boys' - Children Runner-up Camilo Ayala. Grade 6-4

Boys' Doubles - Children Champions Alejandro Morales. Grade 5-2 Camilo Ayala. Grade 6-4

Boys' Doubles General Champions Alejandro Morales. Grade 5-2 Camilo Ayala. Grade 6-4

Girls' General - Children
Third place
The English School

Boys' General - Children
Third place
The English School

UNCOLI Teachers' Table
Tennis Tournament
Runner-up
Brayan Jaime