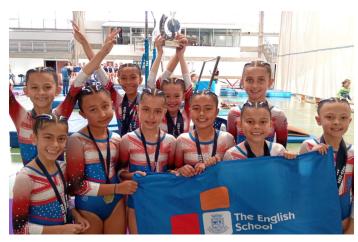

## **UNCOLI GYMNASTICS TOURNAMENT 2024**

Colegio Andino hosted the last event of the UNCOLI 2023-2024 Tournament, which brought excellent results for our school.

### Congratulations to our champions!