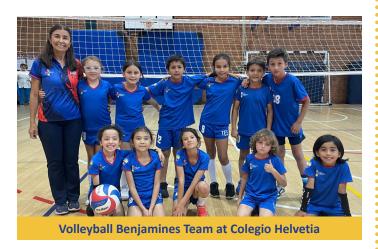

TABLE TENNIS TOURNAMENT 2024**

Colegio San Bartolomé La Merced was the venue for the last event of this UNCOLI 2023-2024 Tournament.

Congratulations to our athletes for their excellent results during this event!



Girls' - Children Champion Emiliana Arévalo. Grade 4-4



Girls' General Individual
Champion
Emiliana Arévalo. Grade 4-4



Boys' - Children Runner-up Camilo Ayala. Grade 6-4



Boys' Doubles - Children Champions Alejandro Morales. Grade 5-2 Camilo Ayala. Grade 6-4



Boys' Doubles General Champions Alejandro Morales. Grade 5-2 Camilo Ayala. Grade 6-4



Girls' General - Children
Third place
The English School



Boys' General - Children
Third place
The English School



UNCOLI Teachers' Table
Tennis Tournament
Runner-up
Brayan Jaime

## UNCOLI VOLLEYBALL BENJAMINES FESTIVAL



# UNCOLI FOOTBALL PRE-INFANTIL FESTIVAL



### SPORTING RESULTS OF THE WEEK

|                                                     |             | Match                             |                       | Sport                                         | Tournament                  |
|-----------------------------------------------------|-------------|-----------------------------------|-----------------------|-----------------------------------------------|-----------------------------|
| Colegio Colombo Británico                           | 1           | The English School                | 2                     | Boys' Football - Senior                       | Alfonso Casas<br>Tournament |
|                                                     |             | Mariana Nossa.<br>Grade 5-4