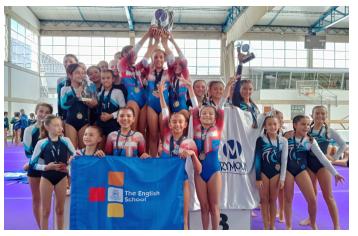

## **UNCOLI GYMNASTICS TOURNAMENT 2024**

Colegio Andino hosted the last event of the UNCOLI 2023-2024 Tournament, which brought excellent results for our school.

### Congratulations to our champions!