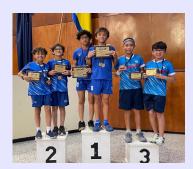

## **UNCOLI GYMNASTICS TOURNAMENT 2024**

Colegio Andino hosted the last event of the UNCOLI 2023-2024 Tournament, which brought excellent results for our school.

### Congratulations to our champions!

#### **Balance beam Level 2**

### Champion

Juliana Vargas. Grade 4-3

**Bronze Medal** 

Violeta Reynales. Grade 4-3

Vault

Runners-up by teams

Floor exercise

Runners-up by teams