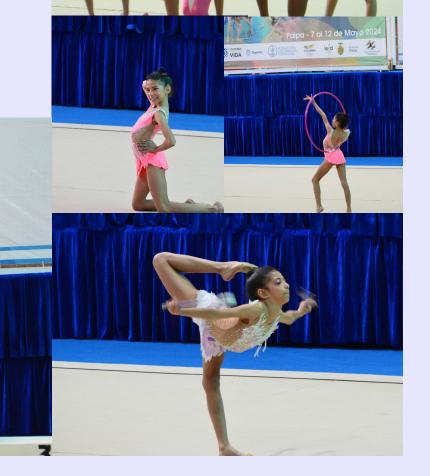

## RHYTHMIC GYMNASTICS

We congratulate our student Luciana Jaramillo of Grade 3-2 for her outstanding participation in the National Age Group, Junior and Senior Individual and Group Rhythmic Gymnastics Championships, held from 7 - 12 May in Paipa, Boyacá.

### **Individual Category AC3 Beginners**

AA (All-around): Bronze Medal

**AC3 Duo** 

Hoops: Silver Medal

**AC3 Group** 

5 Hoops: Gold medal

**AC3 Group** 

5 girls Free Hands: Gold medal