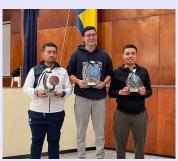

Boys' Doubles General Champions Alejandro Morales. Grade 5-2 Camilo Ayala. Grade 6-4

Girls' General - Children
Third place
The English School

Boys' General - Children
Third place
The English School

UNCOLI Teachers' Table
Tennis Tournament
Runner-up
Brayan Jaime