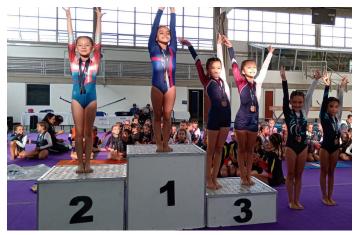

Floor exercise Level 2
Bronze Medal by teams

Boys' Pommel horse - Level 2

Champion

Josué Rodríguez. Grade 3-4

**Boys' Parallel bars - Level 2** 

**Bronze Medal** 

Josué Rodríguez. Grade 3-4

Boys' Vault - Level 2
Bronze Medal

Josué Rodríguez. Grade 3-4

Boys' Floor exercise - Level 2

Champion

Josué Rodríguez. Grade 3-4

Boys' General Individual - Level 2 Champion Josué Rodríguez. Grade 3-4

Vault Elite Category Level 3

Bronze Medal

Camila Pardo. Grade 5-3