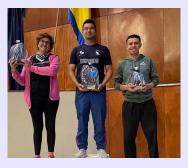

## **UNCOLI GYMNASTICS TOURNAMENT 2024**

Colegio Andino hosted the last event of the UNCOLI 2023-2024 Tournament, which brought excellent results for our school.

### Congratulations to our champions!

### Floor exercise Level 2 2012-2013

#### Champion

Mariana Nossa. Grade 5-4
Silver Medal

Violeta Reynales. Grade 4-3

#### **Balance beam Level 2**

### Champion

Juliana Vargas. Grade 4-3

**Bronze Medal** 

Violeta Reynales. Grade 4-3

Vault

Runners-up by teams

Floor exercise

Runners-up by teams