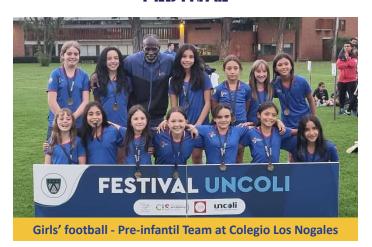

Bartolomé La Merced was the venue for the last event of this UNCOLI 2023-2024 Tournament.

Congratulations to our athletes for their excellent results during this event!



Girls' - Children Champion Emiliana Arévalo. Grade 4-4



Girls' General Individual
Champion
Emiliana Arévalo. Grade 4-4



Boys' - Children Runner-up Camilo Ayala. Grade 6-4



Boys' Doubles - Children Champions Alejandro Morales. Grade 5-2 Camilo Ayala. Grade 6-4



Boys' Doubles General Champions Alejandro Morales. Grade 5-2 Camilo Ayala. Grade 6-4



Girls' General - Children
Third place
The English School



Boys' General - Children
Third place
The English School



UNCOLI Teachers' Table
Tennis Tournament
Runner-up
Brayan Jaime

## UNCOLI VOLLEYBALL BENJAMINES FESTIVAL



# UNCOLI FOOTBALL PRE-INFANTIL FESTIVAL



### SPORTING RESULTS OF THE WEEK

|                                                     |             | Match                             |                       | Sport                                         | Tournament                  |
|-----------------------------------------------------|-------------|-----------------------------------|-----------------------|-----------------------------------------------|-----------------------------|
| Colegio Colombo Británico                           | 1           | The English School                | 2                     | Boys' Football - Senior                       | Alfonso Casas<br>Tournament |
|                                                     |             | Mariana Nossa.<br>Grade 5-4       | 1 <sup>st</sup> place | Floor exer