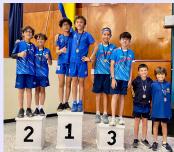

## **UNCOLI GYMNASTICS TOURNAMENT 2024**

Colegio Andino hosted the last event of the UNCOLI 2023-2024 Tournament, which brought excellent results for our school.

### Congratulations to our champions!

### Floor exercise Level 2 2012-2013

#### Champion

Mariana Nossa. Grade 5-4
Silver Medal

Violeta Reynales. Grade 4-3