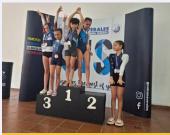

### **AACBI NATIONAL GYMNASTICS CUP - CALI 2024**

Last 8 and 9 November this great event took place at Cañaverales International School in the city of Cali and was attended by 11 schools from Barranquilla, Armenia, Cali and Bogotá.

#### **Our achievements**

**IB ATTRIBUTES OVERALL CHAMPION:** Awarded to the institution that met the highest score on the rubric established for this item and the following criteria: behaviour, respect, punctuality, presentation and uniformity.

Martina Robles Jiménez. Grade 2-2 Golden medal – Vault Level 2

Martina Robles Jiménez. Grade 2-2 Golden medal – Balance beam Level 2

Martina Robles Jiménez. Grade 2-2 Fourth place – Floor exercise Level 2

Maider Gómez Carpintero. Grade 3-1 Bronze medal – Balance beam Level 1

Maider Gómez Carpintero. Grade 3-1 Bronze medal – Balance beam Level 1

Fabiana Castro Cajiao. Grade 3-4 Bronze medal – Vault Level 1