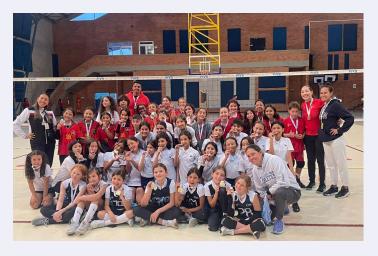

# UNCOLI VOLLEYBALL FESTIVAL

Pre-infantil team at the closing ceremony of the festival at the Colegio San Bartolomé de la Merced.