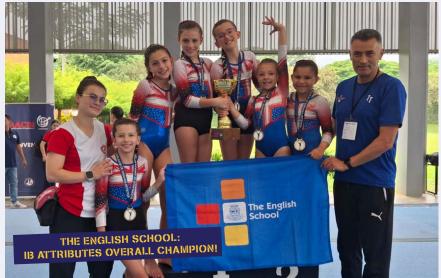

### **AACBI NATIONAL GYMNASTICS CUP - CALI 2024**

Last 8 and 9 November this great event took place at Cañaverales International School in the city of Cali and was attended by 11 schools from Barranquilla, Armenia, Cali and Bogotá.

#### **Our achievements**

**IB ATTRIBUTES OVERALL CHAMPION:** Awarded to the institution that met the highest score on the rubric established for this item and the following criteria: behaviour, respect, punctuality, presentation and uniformity.