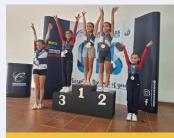

### **AACBI NATIONAL GYMNASTICS CUP - CALI 2024**

Last 8 and 9 November this great event took place at Cañaverales International School in the city of Cali and was attended by 11 schools from Barranquilla, Armenia, Cali and Bogotá.

#### **Our achievements**

**IB ATTRIBUTES OVERALL CHAMPION:** Awarded to the institution that met the highest score on the rubric established for this item and the following criteria: behaviour, respect, punctuality, presentation and uniformity.

Martina Robles Jiménez. Grade 2-2 Golden medal – Vault Level 2

Martina Robles Jiménez. Grade 2-2 Golden medal – Balance beam Level 2

Martina Robles Jiménez. Grade 2-2 Fourth place – Floor exercise Level 2

Maider Gómez Carpintero. Grade 3-1 Bronze medal – Balance beam Level 1

Maider Gómez Carpintero. Grade 3-1 Bronze medal – Balance beam Level 1

Fabiana Castro Cajiao. Grade 3-4 Bronze medal – Vault Level 1