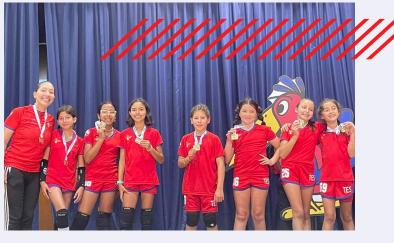

### **AACBI NATIONAL GYMNASTICS CUP - CALI 2024**

Last 8 and 9 November this great event took place at Cañaverales International School in the city of Cali and was attended by 11 schools from Barranquilla, Armenia, Cali and Bogotá.

#### Congratulations to our gymnastics team for their outstanding participation!

| Grade | Name                        |
|-------|-----------------------------|
| 2 – 3 | María Paula Quintero Novoa  |
| 3 – 1 | Maider Gómez Carpintero     |
| 2 – 2 | Martina Robles Jiménez      |
| 3 – 4 | Fabiana María Castro Cajiao |
| 3 – 4 | Valeria Arias Novoa         |
| 3 – 3 | Emma Campbell Ortega        |
| Coach | Lizeth Solano               |
|       |                             |

#### **Our achievements**

**IB ATTRIBUTES OVERALL CHAMPION:** Awarded to the institution that met the highest score on the rubric established for this item and the following criteria: behaviour, respect, punctuality, presentation and uniformity.

Martina Robles Jiménez. Grade 2-2 Golden medal – Vault Level 2

Martina Robles Jiménez. Grade 2-2 Golden medal – Balance beam Level 2

Martina Robles Jiménez. Grade 2-2 Fourth place – Floor exercise Level 2

Maider Gómez Carpintero. Grade 3-1 Bronze medal – Balance beam Level 1

Maider Gómez Carpintero. Grade 3-1 Bronze medal – Balance beam Level 1

Fabiana Castro Cajiao. Grade 3-4 Bronze medal – Vault Level 1