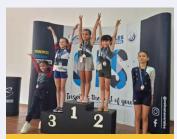

### **AACBI NATIONAL GYMNASTICS CUP - CALI 2024**

Last 8 and 9 November this great event took place at Cañaverales International School in the city of Cali and was attended by 11 schools from Barranquilla, Armenia, Cali and Bogotá.

#### Congratulations to our gymnastics team for their outstanding participation!

| Grade | Name                        |
|-------|-----------------------------|
| 2 – 3 | María Paula Quintero Novoa  |
| 3 – 1 | Maider Gómez Carpintero     |
| 2 – 2 | Martina Robles Jiménez      |
| 3 – 4 | Fabiana María Castro Cajiao |
| 3 – 4 | Valeria Arias Novoa         |
| 3 – 3 | Emma Campbell Ortega        |
| Coach | Lizeth Solano               |
|       |                             |

#### **Our achievements**

**IB ATTRIBUTES OVERALL CHAMPION:** Awarded to the institution that met the highest score on the rubric established for this item and the following criteria: behaviour, respect, punctuality, presentation and uniformity.

Martina Robles Jiménez. Grade 2-2 Golden medal – Vault Level 2

Martina Robles Jiménez. Grade 2-2 Golden medal – Balance beam Level 2

Martina Robles Jiménez. Grade 2-2 Fourth place – Floor exercise Level 2

Maider Gómez Carpintero. Grade 3-1 Bronze medal – Balance beam Level 1

Maider Gómez Carpintero. Grade 3-1 Bronze medal – Balance beam Level 1

Fabiana Castro Cajiao. Grade 3-4 Bronze medal – Vault Level 1

### **SPORTING RESULTS OF THE WEEK**

| Match                                                  |                       | Sport          | Tournament                |
|--------------------------------------------------------|-----------------------|----------------|---------------------------|
| The English School<br>'IB Attributes' Overall Champion |                       | Gymnastics     | AACBI National Cup – Cali |
| Fabiana Castro Cajiao. Grade 3 – 4<br>Level 1          | 3 <sup>rd</sup> place | Vault          | AACBI National Cup – Cali |
| Maider Gómez Carpintero. Grade 3 – 1<br>Level 1        | 3 <sup>rd</sup> place | Balance beam   | AACBI National Cup – Cali |
| Maider Gómez Carpintero. Grade 3 – 1<br>Level 1        | 4 <sup>th</sup> place | Floor exercise | AACBI National Cup – Cali |
| Martina Robles Jiménez. Grade 2 – 2<br>Level 2         | 1 <sup>st</sup> place | Vault          | AACBI National Cup – Cali |
| Martina Robles Jiménez. Grade 2 – 2<br>Level 2         | 1 <sup>st</sup> place | Balance beam   | AACBI National Cup – Cali |
| Martina Robles Jiménez. Grade 2 – 2<br>Level 2         | 4 <sup>th</sup> place | Floor exercise | AACBI National Cup – Cali |