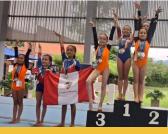

### **AACBI NATIONAL GYMNASTICS CUP - CALI 2024**

Last 8 and 9 November this great event took place at Cañaverales International School in the city of Cali and was attended by 11 schools from Barranquilla, Armenia, Cali and Bogotá.

#### **Our achievements**

**IB ATTRIBUTES OVERALL CHAMPION:** Awarded to the institution that met the highest score on the rubric established for this item and the following criteria: behaviour, respect, punctuality, presentation and uniformity.

Martina Robles Jiménez. Grade 2-2 Golden medal – Vault Level 2

Martina Robles Jiménez. Grade 2-2 Golden medal – Balance beam Level 2

Martina Robles Jiménez. Grade 2-2 Fourth place – Floor exercise Level 2

Maider Gómez Carpintero. Grade 3-1 Bronze medal – Balance beam Level 1

Maider Gómez Carpintero. Grade 3-1 Bronze medal – Balance beam Level 1

Fabiana Castro Cajiao. Grade 3-4 Bronze medal – Vault Level 1