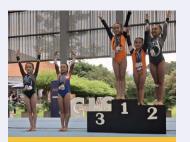

### **AACBI NATIONAL GYMNASTICS CUP - CALI 2024**

Last 8 and 9 November this great event took place at Cañaverales International School in the city of Cali and was attended by 11 schools from Barranquilla, Armenia, Cali and Bogotá.

#### **Our achievements**

**IB ATTRIBUTES OVERALL CHAMPION:** Awarded to the institution that met the highest score on the rubric established for this item and the following criteria: behaviour, respect, punctuality, presentation and uniformity.

Martina Robles Jiménez. Grade 2-2 Golden medal – Vault Level 2

Martina Robles Jiménez. Grade 2-2 Golden medal – Balance beam Level 2

Martina Robles Jiménez. Grade 2-2 Fourth place – Floor exercise Level 2

Maider Gómez Carpintero. Grade 3-1 Bronze medal – Balance beam Level 1

Maider Gómez Carpintero. Grade 3-1 Bronze medal – Balance beam Level 1

Fabiana Castro Cajiao. Grade 3-4 Bronze medal – Vault Level 1