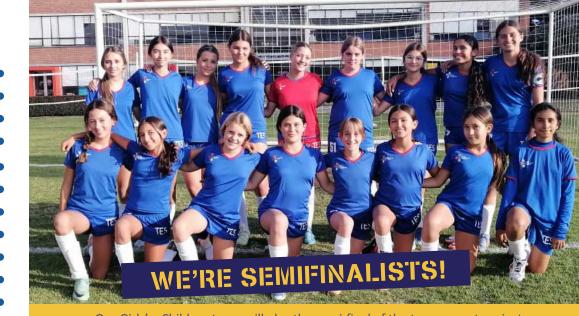

# UNCOLI FOOTBALL TOURNAMENT SEMI-FINAL

Our Girls' – Children team will play the semi-final of the tournament against Colegio Nueva Granada on Tuesday, 12<sup>th</sup> November.

Good luck to our players!